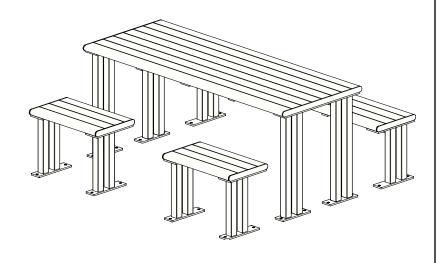

## WISHBONE SITE FURNISHINGS LTD

210-27090 GLOUCESTER WAY LANGLEY, BC

DWG. TITLE: LARSON 6FT W/C PICNIC TABLE WITH WC IN MIDDLE

**REVISION:** 12/04/21 R:00

MATERIAL:
ALUMINUM
PATTERN NO.

N/A

**DWG. NO.** DWSBB12042100 DRAWN BY: GARY PARMAR

MODEL NO. LPTWC-6622 | SCALE: | SHEET: | 1 OF 2

**DATE:** 12 APR 21

| Wis | shbone      |  |
|-----|-------------|--|
|     | furnishings |  |

210-27090 GLOUCESTER WAY LANGLEY, BC

DWG. TITLE: LARSON 6FT W/C PICNIC TABLE WITH WC IN MIDDLE