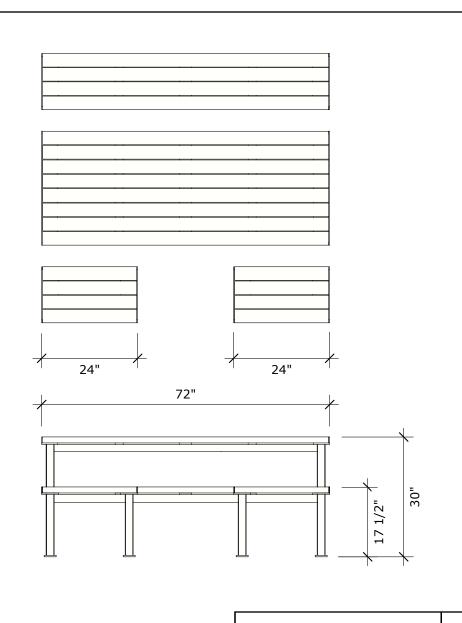

## WISHBONE SITE FURNISHINGS LTD

210-27090 GLOUCESTER WAY LANGLEY, BC

DWG. TITLE: LARSON 6FT W/C PICNIC TABLE WITH WC IN MIDDLE

**REVISION:** 12/04/21 R:00

MATERIAL:
ALUMINUM
PATTERN NO.

N/A

**DWG. NO.** DWSBB12042100 DRAWN BY: GARY PARMAR

MODEL NO. LPTWC-6622 | SCALE: | SHEET: | 1 OF 2

**DATE:** 12 APR 21

| Wis | shbone      |  |
|-----|-------------|--|
|     | furnishings |  |

210-27090 GLOUCESTER WAY LANGLEY, BC

DWG. TITLE: LARSON 6FT W/C PICNIC TABLE WITH WC IN MIDDLE