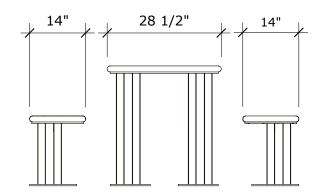

## WISHBONE SITE FURNISHINGS LTD

210-27090 GLOUCESTER WAY LANGLEY, BC

DWG. TITLE: LARSON 6FT W/C PICNIC TABLE WITH WC IN MIDDLE

**REVISION:** 12/04/21 R:00

MATERIAL:
ALUMINUM
PATTERN NO.

N/A

**DWG. NO.** DWSBB12042100 DRAWN BY: GARY PARMAR

MODEL NO. LPTWC-6622 | SCALE: | SHEET: | 1 OF 2

**DATE:** 12 APR 21

| Wis | shbone      |  |
|-----|-------------|--|
|     | furnishings |  |

210-27090 GLOUCESTER WAY LANGLEY, BC

DWG. TITLE: LARSON 6FT W/C PICNIC TABLE WITH WC IN MIDDLE