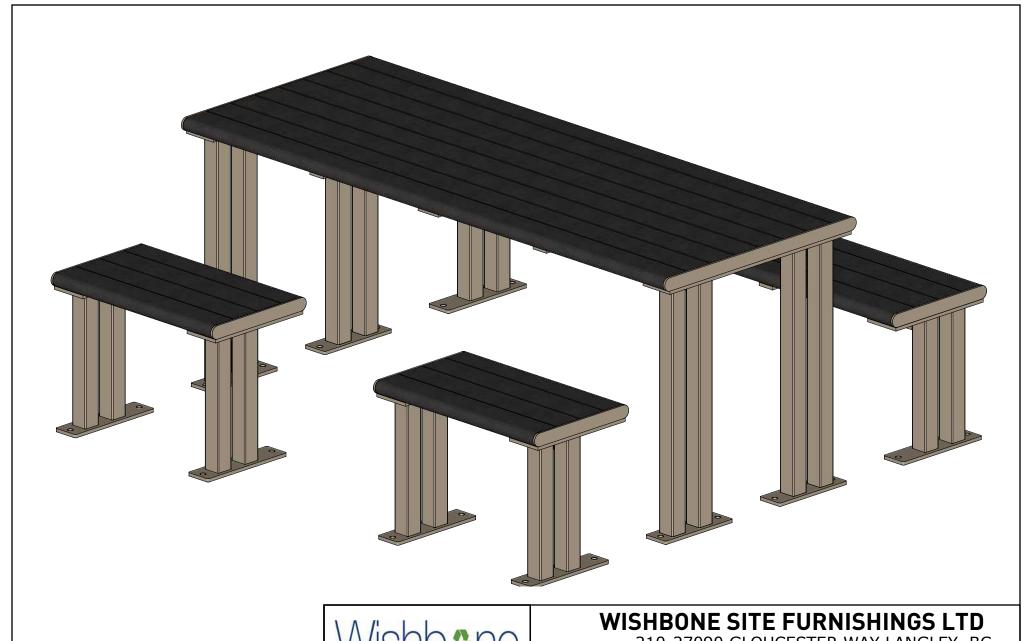

## WISHBONE SITE FURNISHINGS LTD

210-27090 GLOUCESTER WAY LANGLEY, BC

DWG. TITLE: LARSON 6FT W/C PICNIC TABLE WITH WC IN MIDDLE

**REVISION:** 12/04/21 R:00

MATERIAL:
ALUMINUM
PATTERN NO.

N/A

**DWG. NO.** DWSBB12042100 DRAWN BY: GARY PARMAR

MODEL NO. LPTWC-6622 | SCALE: | SHEET: | 1 OF 2

**DATE:** 12 APR 21

| Wis | shbone      |  |
|-----|-------------|--|
|     | furnishings |  |

210-27090 GLOUCESTER WAY LANGLEY, BC

DWG. TITLE: LARSON 6FT W/C PICNIC TABLE WITH WC IN MIDDLE